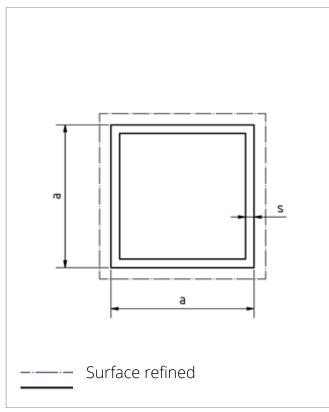

## Square tubes

| Weight kg/m | dimension<br>a * s in mm |
|-------------|--------------------------|
| 0,223 kg    | 15 x 1,5                 |
|             | 15 x 2,0                 |
| 0,305 kg    | 20 x 1,5                 |
| 0,388 kg    | 25 x 1,5                 |
| 0,616 kg    | 30 x 2,0                 |
| 0,836 kg    | 40 x 2,0                 |
| 1,306 kg    | 50 x 2,5                 |
| 1,881 kg    | 60 x 3,0                 |
| 2,541 kg    | 80 x 3,0                 |
|             |                          |

100 x 3