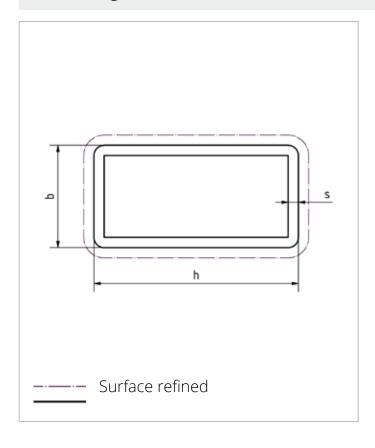

## Rectangular tubes with radius

| dimension<br>h * b * s in mm | outside radius<br>in mm | Weight<br>kg/m |
|------------------------------|-------------------------|----------------|
| 30 x 30 x 2                  | 2                       | 0,616 kg       |
|                              |                         |                |
| 40 x 20 x 2                  | 2                       | 0,616 kg       |
| 40 x 40 x 2                  | 2                       | 0,836 kg       |
|                              |                         |                |
| 50 x 30 x 3                  | 3                       | 1,221 kg       |
|                              |                         |                |
| 60 x 40 x 2                  | 2                       | 1,056 kg       |
|                              |                         |                |
| 80 x 40 x 2                  | 3                       | 1,276 kg       |