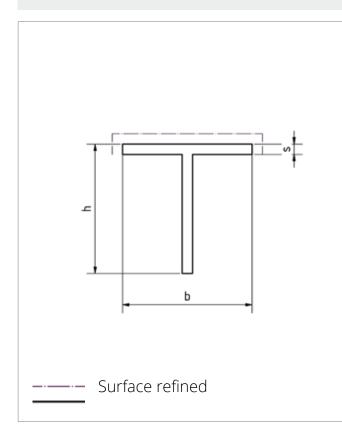

### **T-Profile**

| dimension<br>h * b * s in mm | Weight kg/m |
|------------------------------|-------------|
| 15 x 15 x 2                  | 0,154 kg    |
|                              |             |
| 20 x 20 x 2                  | 0,209 kg    |
|                              |             |
| 25 x 25 x 2                  | 0,264 kg    |
|                              |             |
| 30 x 30 x 2                  | 0,319 kg    |
|                              |             |
| 40 x 40 x 2                  | 0,429 kg    |
|                              |             |